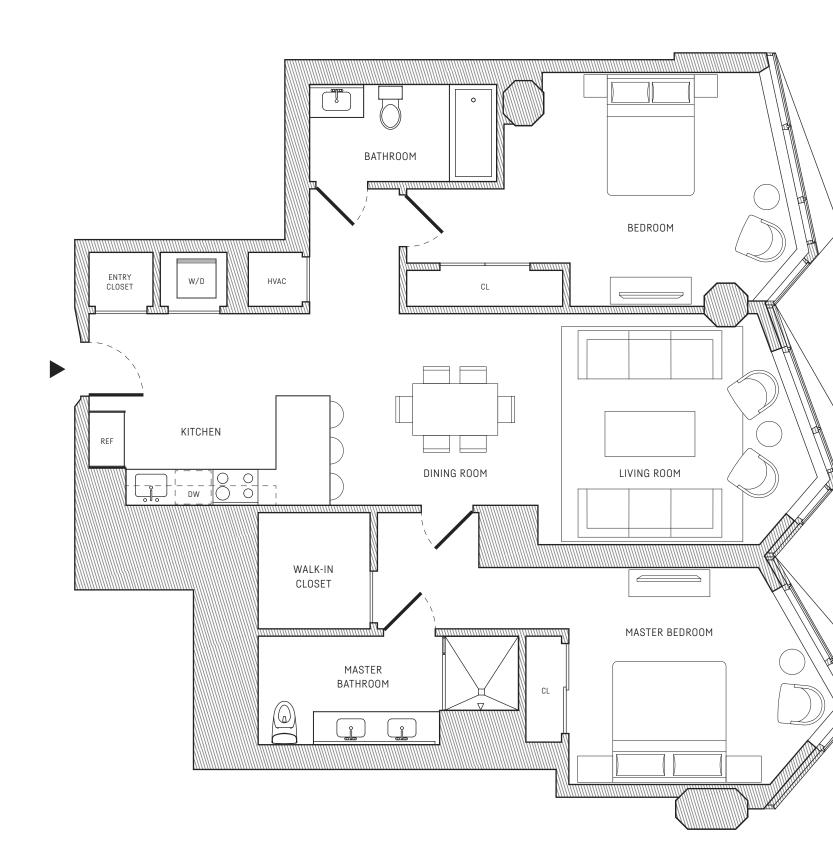

2 BEDROOM \ 2 BATHROOM \ 1,305 - 1,356 SQ. FT.

FLOOR PLAN

TYPE 18

MIRASF.COM 280 SPEAR STREET \ SALES GALLERY 163 MAIN STREET, SAN FRANCISCO, CA 94105 \ TEL. 415.839.8383

Floor plans are drawn to varying scales to maximize visibility when printed. The floor plans, elevations, renderings, features, finishes and specifications are subject to change at any time. Square footage or floor areas shown in any marketing or other materials is approximate and may be more or less than the actual size. These materials should not be relied upon as representations, express or implied. The developer reserves the right to change floor plans, elevations, features, finishes and specifications are subject to change at any time. Square footage or floor areas shown in any features, finishes and specifications at any time, without prior notice. Real Estate Consulting, Sales and Marketing by Polaris Pacific - a licensed California, Arizona, Colorado, Hawaii, Oregon and Washington Broker - CA DRE #1499250.